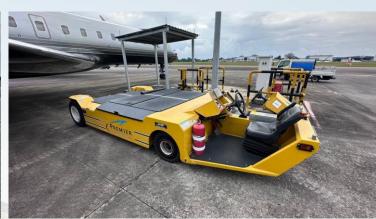

Covered Hangarage Services,
- In Flight Support Services such as Pre-Flight Planning, Management, and Flight Support.



### Premier SkyPark - Ground Handling

- Premier Skypark offers complete Aircraft Ground Handling services at Seletar Airport and Changi Airport with 24hours operation control room supporting clients with on-site handling.
- SkyPark Ground Handling are endorsed by the local Airport Authority and International Standards for Business Aviation Handling Stage 2 (IS-BAH Stage 2) and are in constant compliance with aviation standards and insurance.









### Premier SkyPark - Fuelling Services

- Refueling capabilities in Seletar Airport (supported by Shell Aviation)
- 24-hours fuel dispatch
- JETA1/AVGAS/Sustainable Aviation Fuel(SAF)







## Premier SkyPark – GSE













### **Seletar Airport Basic Information**

OPERATING HOURS: RUNWAY AVAILABLE:

Daily 0700LT-2200LT 21/03 (6024 ft – 151 ft)

NON-FLYING HOURS: TYPE OF APPROACH:

2200LT-0700LT VFR ONLY

0930LT-1030LT

1200LT-1300LT

1500LT-1600LT

1700LT-1800LT

**TYPES OF PARKING STAND:** 

Remote parking stand only





### **Premier SkyPark Contact Information**

#### **General Manager (Malaysia)**

Name: Hariss Abdullah

Email: <a href="mailto:hariss@subangskypark.com">hariss@subangskypark.com</a>

#### **General Manger**

Name: Thomas Ong Eng Siang

Email: <a href="mailto:thomasong@premieraero.com.sg">thomasong@premieraero.com.sg</a>

#### **Flight Operations 24 hours**

Duty Phone Contact (Malaysia): +6012 239

3774

Email (Malaysia):

operations@fbo.subangskypark.com

Duty Phone Contact: +65