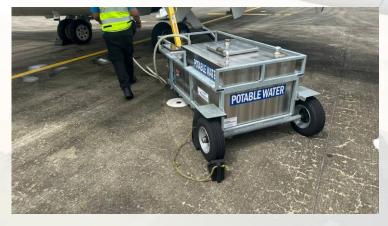

## Premier SkyPark Services

- Permit Applications and Securing Parking,
- ☐ Marshaling and Chocking,
- ☐ Ramp Transport and Baggage Transfer,
- ☐ Water Service, Lavatory Cleaning
- ☐ Aircraft Towing and Pushback,
- ☐ Executive In-Flight Catering Services coordination,
- ☐ Fuel Coordination,