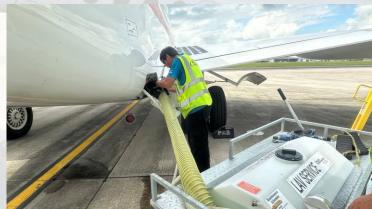

### Premier SkyPark - Fuelling Services

- Refueling capabilities in Seletar Airport (supported by Shell Aviation)
- 24-hours fuel dispatch
- JETA1/AVGAS/Sustainable Aviation Fuel(SAF)