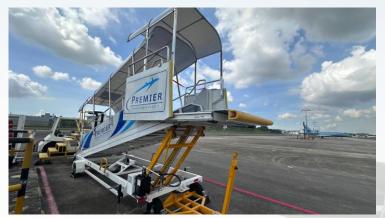

and Covered Hangarage Services,
- In Flight Support Services such as Pre-Flight Planning, Management, and Flight Support.



### Premier SkyPark - Ground Handling

- Premier Skypark offers complete Aircraft Ground Handling services at Seletar Airport and Changi Airport with 24hours operation control room supporting clients with on-site handling.
- SkyPark Ground Handling are endorsed by the local Airport Authority and International Standards for Business Aviation Handling Stage 2 (IS-BAH Stage 2) and are in constant compliance with aviation standards and insurance.









### Premier SkyPark - Fuelling Services

- Refueling capabilities in Seletar Airport (supported by Shell Aviation)
- 24-hours fuel dispatch
- JETA1/AVGAS/Sustainable Aviation Fuel(SAF)







## Premier SkyPark – GSE













### **Seletar Airport Basic Information**

OPERATING HOURS: RUNWAY AVAILABLE:

Daily 0700LT-2200LT 21/03 (6024 ft – 151 ft)

NON-FLYING HOURS: TYPE OF APPROACH:

2200LT-0700LT VFR ONLY

0930LT-1030LT

1200LT-1300LT

1500LT-1600LT

1700LT-1800LT

**TYPES OF PARKING STAND:** 

Remote parking stand only





### **Premier SkyPark Contact Information**

#### **General Manager (Malaysia)**

Name: Hariss Abdullah

Email: <a href="mailto:hariss@subangskypark.com">hariss@subangskypark.com</a>

#### **General Manger**

Name: Thomas Ong Eng Siang

Email: <a href="mailto:thomasong@premieraero.com.sg">thomasong@premieraero.com.sg</a>

#### **Flight Operations 24 hours**

Duty Phone Contact (Malaysia): +6012 239

3774

Email (Malaysia):

operations@fbo.subangskypark.com

Duty Phone Contact: