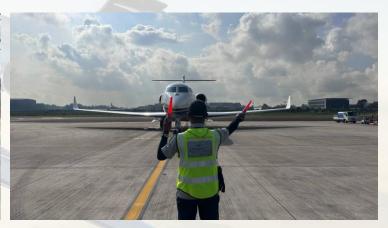

### Premier SkyPark - Ground Handling

- Premier Skypark offers complete Aircraft Ground Handling services at Seletar Airport and Changi Airport with 24hours operation control room supporting clients with on-site handling.
- SkyPark Ground Handling are endorsed by the local Airport Authority and International Standards for Business Aviation Handling Stage 2 (IS-BAH Stage 2) and are in constant compliance with aviation standards and insurance.