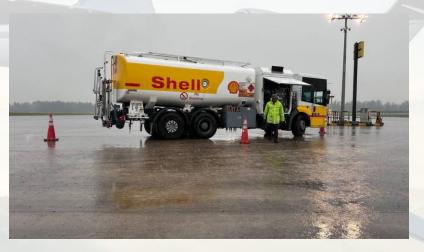

### Premier SkyPark - Fuelling Services

- Refueling capabilities in Seletar Airport (supported by Shell Aviation)
- 24-hours fuel dispatch
- JETA1/AVGAS/Sustainable Aviation Fuel(SAF)