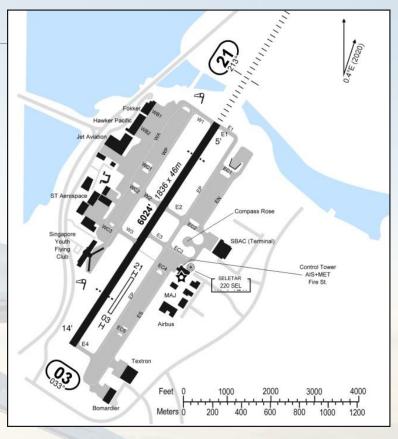

### **Seletar Airport Basic Information**

OPERATING HOURS: RUNWAY AVAILABLE:

Daily 0700LT-2200LT 21/03 (6024 ft – 151 ft)

NON-FLYING HOURS: TYPE OF APPROACH:

2200LT-0700LT VFR ONLY

0930LT-1030LT

1200LT-1300LT

1500LT-1600LT

1700LT-1800LT

**TYPES OF PARKING STAND:** 

Remote parking stand only