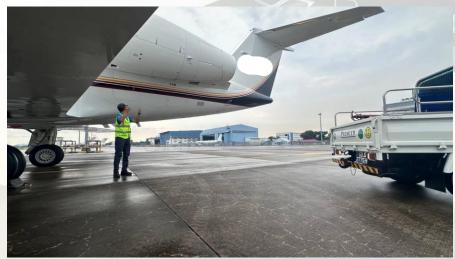

### Premier SkyPark - Ground Handling

- Premier Skypark offers complete Aircraft Ground Handling services at Seletar Airport and Changi Airport with 24hours operation control room supporting clients with on-site handling.
- SkyPark Ground Handling are endorsed by the local Airport Authority and International Standards for Business Aviation Handling Stage 2 (IS-BAH Stage 2) and are in constant compliance with aviation standards and insurance.