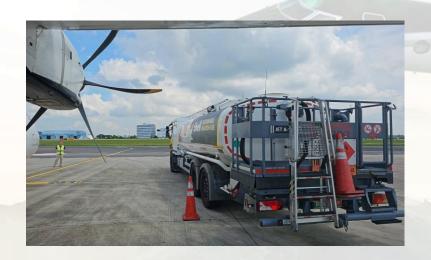

### Premier SkyPark - Fuelling Services

- Refueling capabilities in Seletar Airport (supported by Shell Aviation)
- 24-hours fuel dispatch
- JETA1/AVGAS/Sustainable Aviation Fuel(SAF)